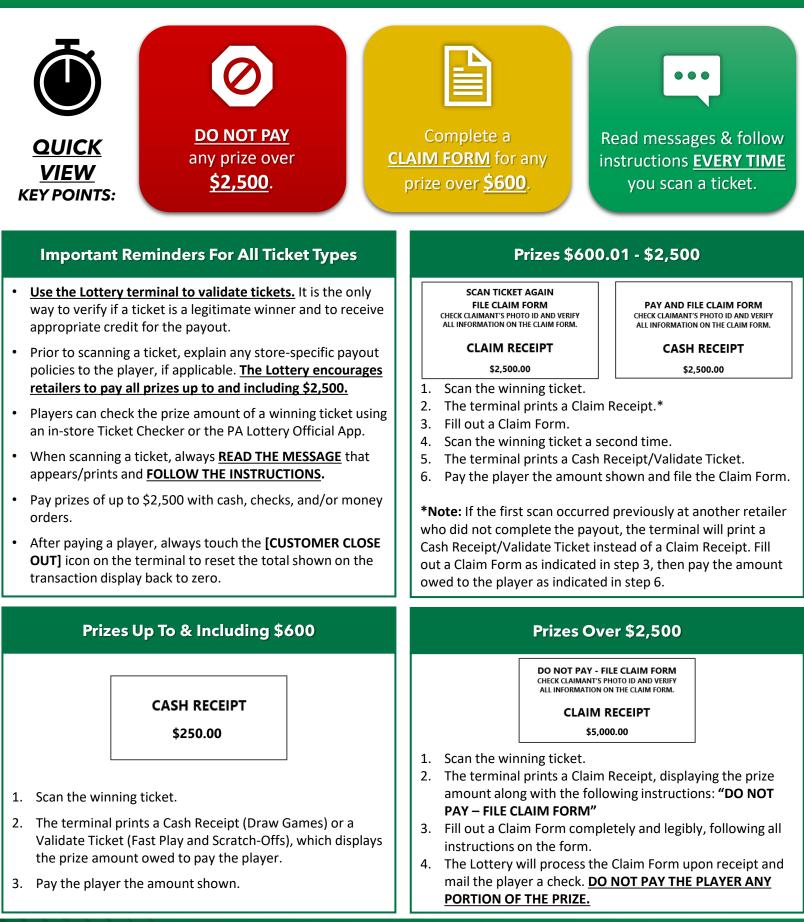

## Prizes Up To & Including \$600:

Payouts appear in the **Pay** section of all activity and settlement reports.

#### Prizes \$600.01 - \$2,500:

First Scan (Claim Receipt): An entry appears in the Claim (Pay) section without a dollar amount.

Second Scan (Cash Receipt/Validate Ticket): Payouts appear in the Pay (Claim) section.

**Note:** If another retailer previously completed only the first scan and you perform the second scan and receive a Cash Receipt/Validate Ticket, your reports will not capture information under the Claim portion. Instead, it will only appear in the totals under payouts.

### Prizes Over \$2,500:

An entry appears in the **Claim Only** section without a dollar amount.

**Note:** All pays/claims are separated into either the **ONLINE** or **INSTANT** section of the reports, depending on ticket type.