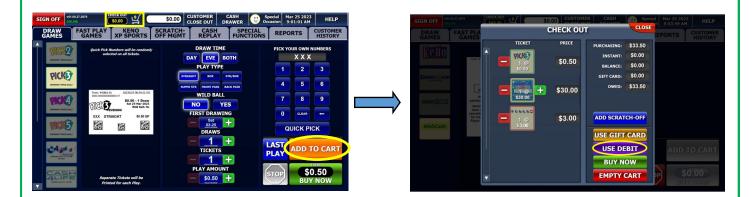

## How to Process PA Lottery Play+ Cards on the WAVE 8 Terminal

PA Lottery Play+ cards are processed just like Debit Cards. Process Draw Games as normal, and when players are ready to pay:

- Select [ADD TO CART] (bottom-right of the WAVE 8 screen).
- Select [CHECK OUT] at the top-left of the screen. This will bring up the Shopping Cart for the player to Check Out with their items.
- If a player is requesting to add tickets at this point, choose:
  - [Close] This takes you back to the screen you were previously on before opening the Shopping Cart. Select the desired games to be added to the cart using the same [ADD TO CART] icon.

## How to Process PA Lottery Play+ Cards on the Wave 8 Terminal

- [ADD SCRATCH-OFF] The terminal will prompt you to either scan the long barcode on the back of the Scratch-Off ticket using the barcode reader or enter the 14-digit code manually.
  - Select [ENTER] if manually entering the 14-digit code.
  - Select [DONE] when you are finished adding all Scratch-Off tickets.
- Select [DEBIT CARD].
- A Debit Card pop-up will display in which the WAVE 8 will prompt the player to use the PIN pad. If successful, a receipt will print and a "transaction summary" message will display showing that the payment process is complete.