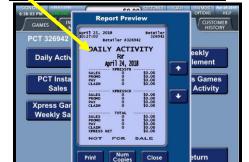

## Pennsylvania Connection Xpress Sports/Daily Reconciliation Process

Dear Valued Retailer,

With the recent addition of Derby Cash Horse Racing to our Xpress Sports lineup, here is a reminder on calculating your daily sales. Xpress Sports data displays on a separate Daily/Weekly Activity report than all other game sales. When calculating your daily sales, you must manually add the total from the Xpress Games Daily Activity report to the totals from the other reports you use. Follow the process below to access Daily Activity reports:

PND Xpress Games Daily Activity

If you have questions about this process at any time, please call your District Sales Representative. We appreciate your time, commitment and continued partnership as we work to improve the way we do business. Thank you for your patience and understanding.