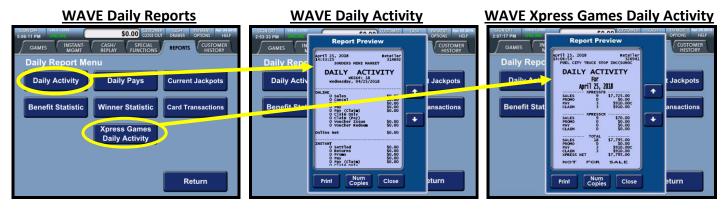

## Pennsylvania Connection Xpress Sports/Daily Reconciliation Process

Dear Valued Retailer,

With the recent addition of Derby Cash Horse Racing to our Xpress Sports lineup, here is a reminder on calculating your daily sales. Xpress Sports data displays on a separate Daily/Weekly Activity report than all other game sales. When calculating your daily sales, you must manually add the total from the Xpress Games Daily Activity report to the totals from the other reports you use. Follow the process below to access Daily Activity reports: