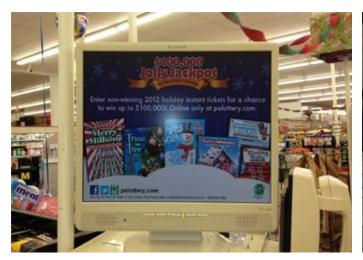

The content created for the PA Lottery's 17" WAVE and 22" PCT monitors can also be sized/formatted to run on your network, whether it be on gas pump monitors, outdoor digital displays or in-store digital monitors at the checkout aisles, point-of-sale monitors (at or near the counter) and point-of-wait areas (such as a deli, restaurant, etc.). Here are some examples:

#### **Second-Chance Drawings:**