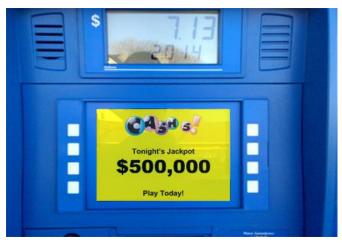

# Got Digital? Here's Something for You!

Are you a PA Lottery retailer with an in-house digital sign and/or a digital signage network? If so, we encourage you to join some of our other retailers in displaying PA Lottery content.

The content created for the PA Lottery's 17" WAVE and 22" PCT monitors can also be sized/formatted to run on your network, whether it be on gas pump monitors, outdoor digital displays or in-store digital monitors at the checkout aisles, point-of-sale monitors (at or near the counter) and point-of-wait areas (such as a deli, restaurant, etc.). Here are some examples:









Here are a few examples of Lottery-branded content we can provide:

#### **Updatable Jackpot Templates:**









#### **New Instant Games:**





#### **Second-Chance Drawings:**



## "Featured" Instant Games:



### **Contact Us Today!**

If you're interested in learning more about how we can help you provide your customers with a greater Lottery awareness through digital signage or have any questions, please contact us at 717-702-8057.