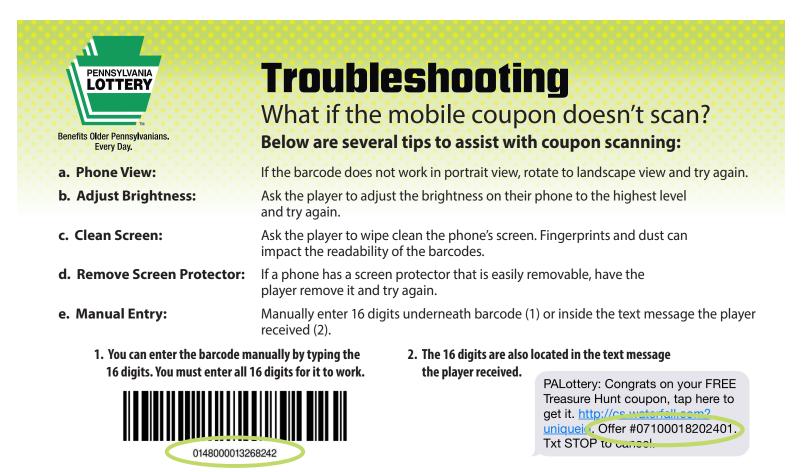

## **Retailer Instructions**

**Pa Lottery** 

- 1. Press Special Function tab.
- 2. Press Coupon.
- 3. Have player display coupon image on phone.
- 4. Have player hold phone or place phone directly on the counter.
- 5. Remove the hand-held scanner from the WAVE terminal. Scan the coupon barcode on the phone (like you would with a paper coupon).
- 6. Instant Ticket Offer:
  - Scan the ticket player is required to buy.
  - Discount applied or game ticket will print.
  - Collect payment from player.

## Terminal-based Game Offer:

- Tickets will print from WAVE terminal.
- Collect payment from player.



Coupon Of

Players must be 18 or older. Please play responsibly. Compulsive Gambling Hotline: 1-800-848-1880